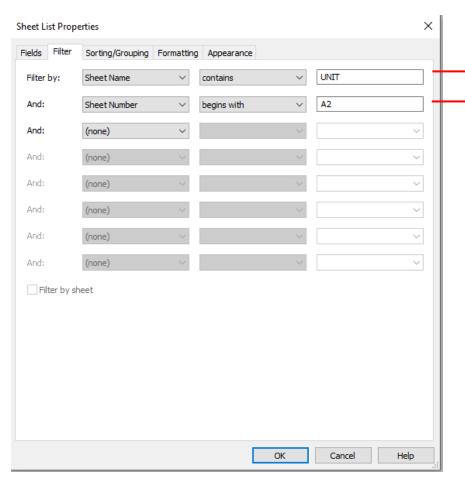

## SHEETS - UNIT SHEET MATRIX

SHEETS THAT DON'T CONFORM TO THESE TWO PARAMETERS ON YOUR SHEET LIST, WON'T SHOW UP IN YOUR UNIT SHEET INDEX

UNIT INDEX Libraries: ORB REVIT LIBRARY 2022 UNIT INDEX HIVE Reviews: 0 Loads: 0 Downloads: 0 Revit Category: Schedules Revit Version(s): 2023